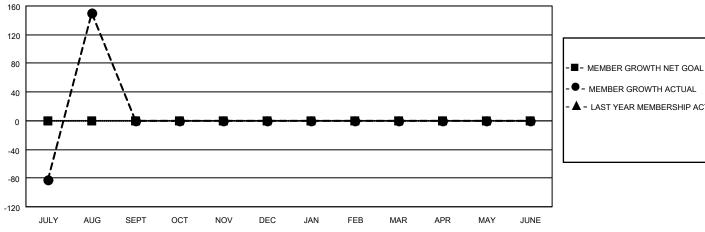

## MONTHLY MEMBERSHIP PROGRESS REPORT

**LOCATION NEPAL** District 325 C Results as of: 8/31/2022

| Clubs                 |               |           |               | Members               |                        |                         |                                                    |
|-----------------------|---------------|-----------|---------------|-----------------------|------------------------|-------------------------|----------------------------------------------------|
| RESULTS FOR 2022-2023 |               |           |               | RESULTS FOR 2022-2023 |                        |                         |                                                    |
| QUARTER               | NEW CLUB GOAL | NEW CLUBS | DROPPED CLUBS | QUARTER MEMI          | BER GROWTH NET<br>GOAL | MEMBER GROWTH<br>ACTUAL | DROPPED<br>MEMBERS ACTUAL<br>(including transfers) |
| JULY/AUG/SEPT         | 0             | 11        | 0             | JULY/AUG/SEPT         | 0                      | 529                     | 247                                                |
| OCT/NOV/DEC           | 0             | 0         | 0             | OCT/NOV/DEC           | 0                      | 0                       | 0                                                  |
| JAN/FEB/MAR           | 0             | 0         | 0             | JAN/FEB/MAR           | 0                      | 0                       | 0                                                  |
| APR/MAY/JUNE          | 0             | 0         | 0             | APR/MAY/JUNE          | 0                      | 0                       | 0                                                  |

## GOALS AND ACTUAL MEMBERS CUMULATIVE

| - • - | MEMBER GROWTH ACTUAL |  |
|-------|----------------------|--|

▲ - LAST YEAR MEMBERSHIP ACTUAL

| DROPPED CLUBS: 0 |     |
|------------------|-----|
| DROPPED MEMBERS  |     |
| DECEASED         | 7   |
| CLUB CANCELLED   | 0   |
| OTHER            | 240 |
| TOTAL            | 247 |
|                  |     |