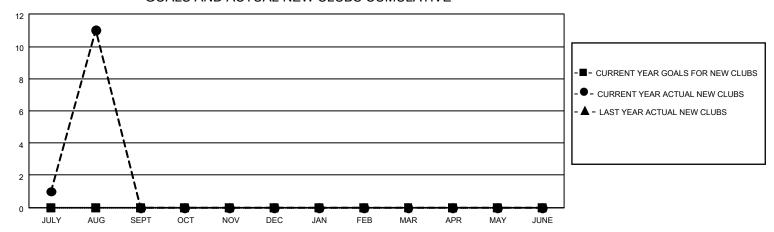

## MONTHLY MEMBERSHIP PROGRESS REPORT

**LOCATION NEPAL** District 325 C Results as of: 8/31/2022

| Clubs                 |               |           |               | Members               |                        |                         |                                                    |
|-----------------------|---------------|-----------|---------------|-----------------------|------------------------|-------------------------|----------------------------------------------------|
| RESULTS FOR 2022-2023 |               |           |               | RESULTS FOR 2022-2023 |                        |                         |                                                    |
| QUARTER               | NEW CLUB GOAL | NEW CLUBS | DROPPED CLUBS | QUARTER MEMI          | BER GROWTH NET<br>GOAL | MEMBER GROWTH<br>ACTUAL | DROPPED<br>MEMBERS ACTUAL<br>(including transfers) |
| JULY/AUG/SEPT         | 0             | 11        | 0             | JULY/AUG/SEPT         | 0                      | 529                     | 247                                                |
| OCT/NOV/DEC           | 0             | 0         | 0             | OCT/NOV/DEC           | 0                      | 0                       | 0                                                  |
| JAN/FEB/MAR           | 0             | 0         | 0             | JAN/FEB/MAR           | 0                      | 0                       | 0                                                  |
| APR/MAY/JUNE          | 0             | 0         | 0             | APR/MAY/JUNE          | 0                      | 0                       | 0                                                  |

## GOALS AND ACTUAL NEW CLUBS CUMULATIVE